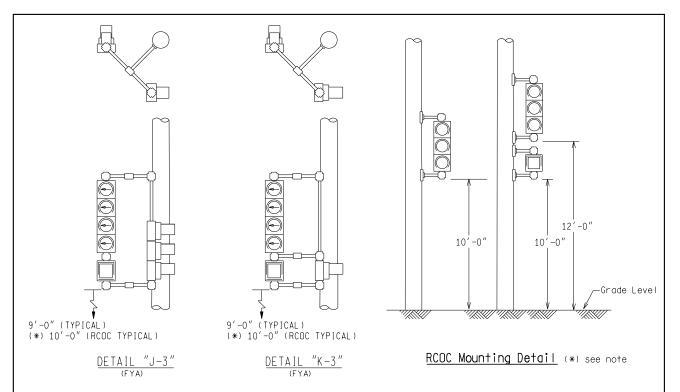

Flashing Yellow Arrow (FYA)

NOTES: Walking person and hand symbol are filled.

(filled)

LED PED (filled symbols)

NOTES:

- 1) The relative position of 2-Way T.S. & pedestrian bracket arm signals within the bracket assembly shall be reversed (i.e. the signal nearest the pole goes to the outside of the bracket assembly & the outside signal goes inboard or nearest to pole) according to the plan view to provide clear vehicular and pedestrian viewing.
- 2) Pipe assembly shall be of such length and height as to accommodate traffic signals and pedestrian signals for proper maintenance and clear vehicular and pedestrian viewing.
- 3) Pipe assembly shall be of such length and height as to accommodate an illuminated (12"x27") case sign for proper maintenance and clear vehicular viewing.
- 4) Bracket lengths are 16 inches for LED pedestrian signals and LED pedestrian countdown signals.
- 6) Tolerance within  $+/-\frac{1}{8}$  for bracketing.
- (\*) For projects maintained by the Road Commission for Oakland County (RCOC), use the bottom heights and bracket assemblies as shown for the RCOC mounting detail.