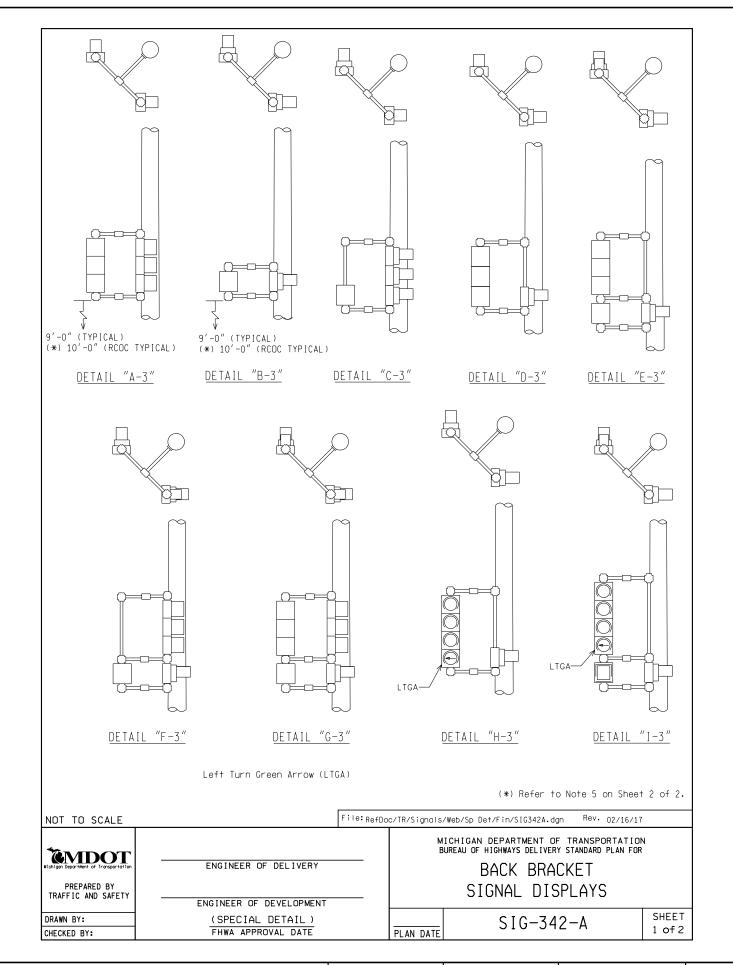

Flashing Yellow Arrow (FYA)

NOTES: Walking person and hand symbol are filled.

(filled)

LED PED (filled symbols)

NOTES:

- 1) The relative position of 2-Way T.S. & pedestrian bracket arm signals within the bracket assembly shall be reversed (i.e. the signal nearest the pole goes to the outside of the bracket assembly & the outside signal goes inboard or nearest to pole) according to the plan view to provide clear vehicular and pedestrian viewing.
- 2) Pipe assembly shall be of such length and height as to accommodate traffic signals and pedestrian signals for proper maintenance and clear vehicular and pedestrian viewing.
- 3) Pipe assembly shall be of such length and height as to accommodate an illuminated (12"x27") case sign for proper maintenance and clear vehicular viewing.
- 4) Bracket lengths are 16 inches for LED pedestrian signals and LED pedestrian countdown signals.
- 6) Tolerance within  $+/-\frac{1}{8}$  for bracketing.
- (\*) For projects maintained by the Road Commission for Oakland County (RCOC), use the bottom heights and bracket assemblies as shown for the RCOC mounting detail.